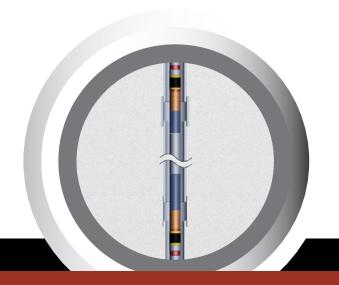

#### **INTERNAL TESTING**

## **Internal Gas**

- New/used premium completion tubing
- Alloy or chrome
- Integral joint and T&C premium
- High pressure, critical tubing strings
- Available in combination with full joint water test
- 1" thru 13 3/8" connection only
- Up to 20,000 psi

# **Internal Hydrostatic**

- Section Full joint singles, double, triples
- New or used steel tubulars
- All type of connections
- Internal plastic coated tubulars
- ✓ 1" thru 4 1/2" full joint
- 5" thru 24" connection only
- Production Tubing
- Production Casing
- Liners and tie-backs