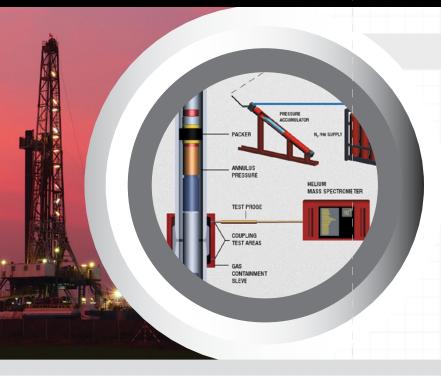

#### WELL SITE TESTING SERVICES

### **EXTERNAL TESTING**

## Tubing

- Injection/frac strings
- Work strings
- Production tubing
- 2 1/16" thru 4 1/2"
- Connections only
- Two-step, EUE and premium connections

### Casing

- Connections only
- All type of connections
- Storage, disposal and injection wells
- ✓ 4 1/2" thru 13 3/8"