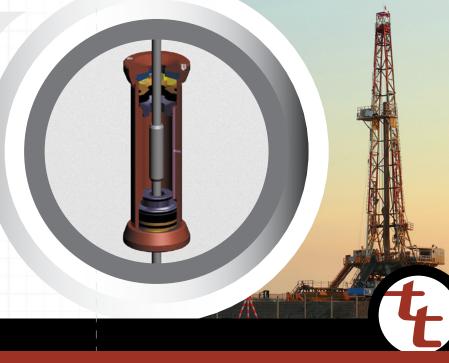

- 📀 External Gas
- 😎 External Casing & Tubing

### **EXTERNAL TESTING**

## Tubing

- Injection/frac strings
- Work strings
- Production tubing
- 2 1/16" thru 4 1/2"
- Connections only
- Two-step, EUE and premium connections

### Casing

- Connections only
- All type of connections
- Storage, disposal and injection wells
- ✓ 4 1/2" thru 13 3/8"