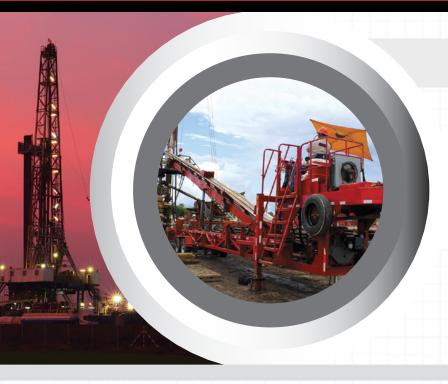

## **PICKUP & LAYDOWN MACHINE**

We are ready for all of your needs, and ready to serve you, 24 hours a day, 7 days a week, 365 days a year. When you contact Tejas Tubular Oilfield Services, you'll get a proven safety record and quality attention to detail in every job.

### PICKUP & LAYDOWN MACHINE

Tejas Tubular Oilfield Services provides an all-hydraulic, selfcontained PICKUP LAYDOWN MACHINE (PULD) that can quickly position a joint of tubing every 15 seconds.

The v-trough has a set of retractable fingers which enable the pipe to be picked up or discharged in a safe fashion from either side. The selflocking conveyor trolley is chain driven and mounted safely in the v-trough.

## **FEATURES & BENEFITS**

- Free Standing
- Self-Contained Power
- Self-Leveling
- Hydraulic remote operation with limit switches
- Nothing attached to rig
- Quick Set-up
- Safe, hands free operations
- Easily loads and discharges pipe
- Prevents damage to threads and personnel