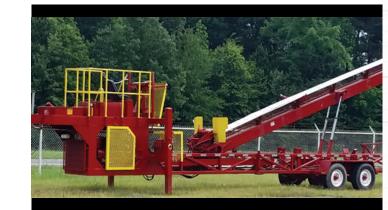

## **PICKUP & LAYDOWN MACHINE**

We are ready for all of your needs, and ready to serve you, 24 hours a day, 7 days a week, 365 days a year. When you contact Tejas Tubular Oilfield Services, you'll get a proven safety record and quality attention to detail in every job.

### PICKUP & LAYDOWN MACHINE

Tejas Tubular Oilfield Services provides an all-hydraulic, selfcontained PICKUP LAYDOWN MACHINE (PULD) that can quickly position a joint of tubing every 15 seconds.

The v-trough has a set of retractable fingers which enable the pipe to be picked up or discharged in a safe fashion from either side. The selflocking conveyor trolley is chain driven and mounted safely in the v-trough.

## **FEATURES & BENEFITS**

- Free Standing
- Self-Contained Power
- Self-Leveling
- Hydraulic remote operation with limit switches
- Nothing attached to rig
- Quick Set-up
- Safe, hands free operations
- Easily loads and discharges pipe
- Prevents damage to threads and personnel